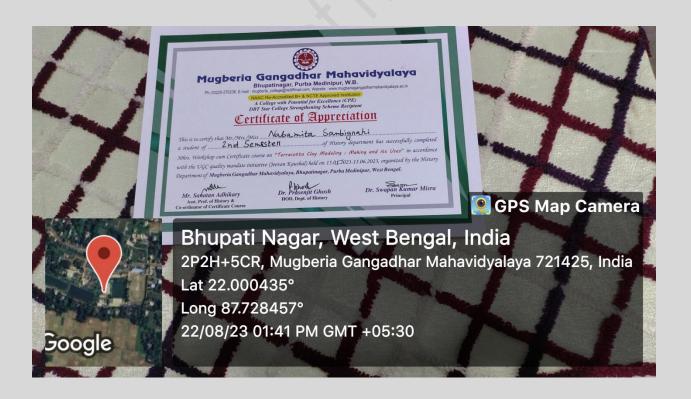

## REPORT OF VALUE ADDED CERTIFICATE COURSE ON INDIAN CULTURE AND VALUE EDUCATION (JIIVAN SOPAN)

This UGC Value added certificate course was started in 27<sup>st</sup> April 2023 with the help of internal teacher's and 166 students of Mugberia Gangadhar Mahavidyalaya. This certificate course was successfully completed in 17<sup>th</sup> May 2023 by maintain the proper course curriculum step by step.