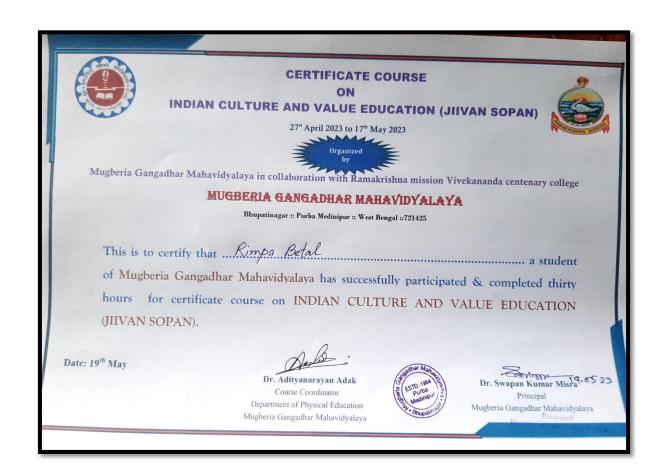

## REPORT OF VALUE ADDED CERTIFICATE COURSE ON INDIAN CULTURE AND VALUE EDUCATION (JIIVAN SOPAN)

This UGC Value added certificate course was started in 27<sup>st</sup> April 2023 with the help of internal teacher's and 166 students of Mugberia Gangadhar Mahavidyalaya. This certificate course was successfully completed in 17<sup>th</sup> May 2023 by maintain the proper course curriculum step by step.