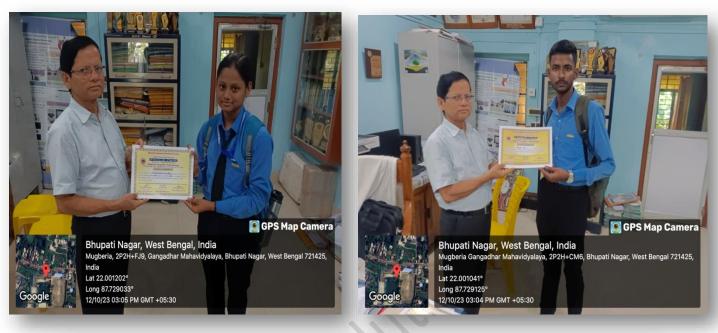

## REPORT OF VALUE ADDED CERTIFICATE COURSE ON INDIAN CULTURE AND VALUE EDUCATION (JIIVAN SOPAN)

This UGC Value added certificate course was started in 27<sup>st</sup> April 2023 with the help of internal teacher's and 166 students of Mugberia Gangadhar Mahavidyalaya. This certificate course was successfully completed in 17<sup>th</sup> May 2023 by maintain the proper course curriculum step by step.