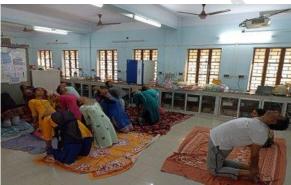

## REPORT OF VALUE ADDED CERTIFICATE COURSE ON INDIAN CULTURE AND VALUE EDUCATION (JIIVAN SOPAN)

This UGC Value added certificate course was started in 27<sup>st</sup> April 2023 with the help of internal teacher's and 166 students of Mugberia Gangadhar Mahavidyalaya. This certificate course was successfully completed in 17<sup>th</sup> May 2023 by maintain the proper course curriculum step by step.

#### NOTICE

It is a great pleasure to inform you that the Mugberia Gangadhar Mahavidyalaya in collaboration with Ramakrishna Mission Vivekananda Centenary College (An Autonomous College) is going to organize a value added Certificate Course on Indian Culture & Value Education (Jiivan Sopan) held on and from 27<sup>th</sup> April to 17<sup>th</sup> May 2023. SWAMI KAMALASTHANANDA, Principal, Ramakrishna Mission Vivekananda Centenary College will inaugurate the said programme at 10.30 A.M on 27.04.2023 at college auditorium hall (Satabdi Sadan)