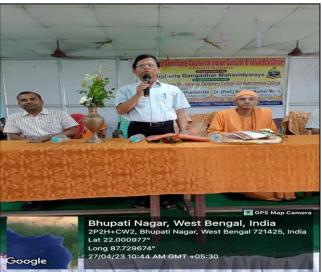

## REPORT OF VALUE ADDED CERTIFICATE COURSE ON INDIAN CULTURE AND VALUE EDUCATION (JIIVAN SOPAN)

This UGC Value added certificate course was started in 27<sup>st</sup> April 2023 with the help of internal teacher's and 166 students of Mugberia Gangadhar Mahavidyalaya. This certificate course was successfully completed in 17<sup>th</sup> May 2023 by maintain the proper course curriculum step by step.

#### NOTICE

It is a great pleasure to inform you that the Mugberia Gangadhar Mahavidyalaya in collaboration with Ramakrishna Mission Vivekananda Centenary College (An Autonomous College) is going to organize a value added Certificate Course on Indian Culture & Value Education (Jiivan Sopan) held on and from 27<sup>th</sup> April to 17<sup>th</sup> May 2023. SWAMI KAMALASTHANANDA, Principal, Ramakrishna Mission Vivekananda Centenary College will inaugurate the said programme at 10.30 A.M on 27.04.2023 at college auditorium hall (Satabdi Sadan)