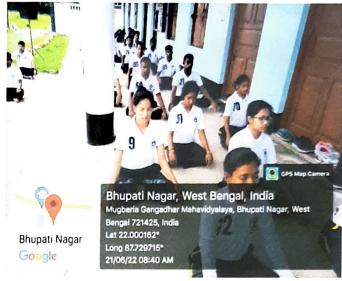

## REPORT OF VALUE ADDED CERTIFICATE COURSE ON INDIAN CULTURE AND VALUE EDUCATION (JIIVAN SOPAN)

This UGC Value added certificate course was started in 27<sup>st</sup> April 2023 with the help of internal teacher's and 166 students of Mugberia Gangadhar Mahavidyalaya. This certificate course was successfully completed in 17<sup>th</sup> May 2023 by maintain the proper course curriculum step by step.

#### NOTICE

It is a great pleasure to inform you that the Mugberia Gangadhar Mahavidyalaya in collaboration with Ramakrishna Mission Vivekananda Centenary College (An Autonomous College) is going to organize a value added Certificate Course on Indian Culture & Value Education (Jiivan Sopan) held on and from 27<sup>th</sup> April to 17<sup>th</sup> May 2023. SWAMI KAMALASTHANANDA, Principal, Ramakrishna Mission Vivekananda Centenary College will inaugurate the said programme at 10.30 A.M on 27.04.2023 at college auditorium hall (Satabdi Sadan)