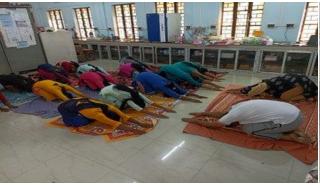

## REPORT OF VALUE ADDED CERTIFICATE COURSE ON INDIAN CULTURE AND VALUE EDUCATION (JIIVAN SOPAN)

This UGC Value added certificate course was started in 27<sup>st</sup> April 2023 with the help of internal teacher's and 166 students of Mugberia Gangadhar Mahavidyalaya. This certificate course was successfully completed in 17<sup>th</sup> May 2023 by maintain the proper course curriculum step by step.

#### NOTICE

It is a great pleasure to inform you that the Mugberia Gangadhar Mahavidyalaya in collaboration with Ramakrishna Mission Vivekananda Centenary College (An Autonomous College) is going to organize a value added Certificate Course on Indian Culture & Value Education (Jiivan Sopan) held on and from 27<sup>th</sup> April to 17<sup>th</sup> May 2023. SWAMI KAMALASTHANANDA, Principal, Ramakrishna Mission Vivekananda Centenary College will inaugurate the said programme at 10.30 A.M on 27.04.2023 at college auditorium hall (Satabdi Sadan)