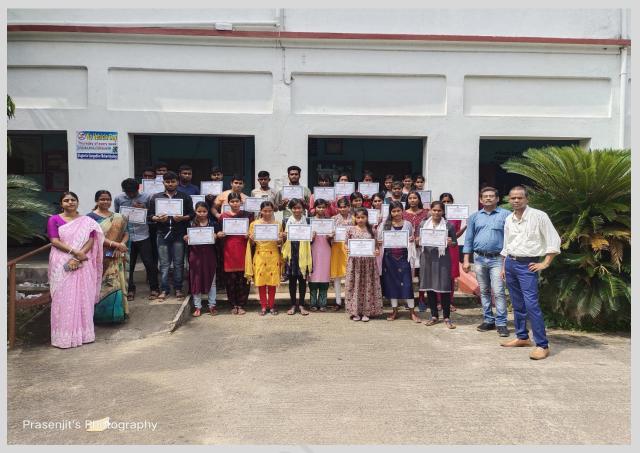

## REPORT OF VALUE ADDED CERTIFICATE COURSE ON INDIAN CULTURE AND VALUE EDUCATION (JIIVAN SOPAN)

This UGC Value added certificate course was started in 27<sup>st</sup> April 2023 with the help of internal teacher's and 166 students of Mugberia Gangadhar Mahavidyalaya. This certificate course was successfully completed in 17<sup>th</sup> May 2023 by maintain the proper course curriculum step by step.