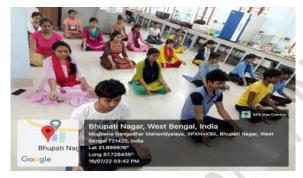

## REPORT OF VALUE ADDED CERTIFICATE COURSE ON INDIAN CULTURE AND VALUE EDUCATION (JIIVAN SOPAN)

This UGC Value added certificate course was started in 27<sup>st</sup> April 2023 with the help of internal teacher's and 166 students of Mugberia Gangadhar Mahavidyalaya. This certificate course was successfully completed in 17<sup>th</sup> May 2023 by maintain the proper course curriculum step by step.

#### NOTICE

It is a great pleasure to inform you that the Mugberia Gangadhar Mahavidyalaya in collaboration with Ramakrishna Mission Vivekananda Centenary College (An Autonomous College) is going to organize a value added Certificate Course on Indian Culture & Value Education (Jiivan Sopan) held on and from 27<sup>th</sup> April to 17<sup>th</sup> May 2023. SWAMI KAMALASTHANANDA, Principal, Ramakrishna Mission Vivekananda Centenary College will inaugurate the said programme at 10.30 A.M on 27.04.2023 at college auditorium hall (Satabdi Sadan)