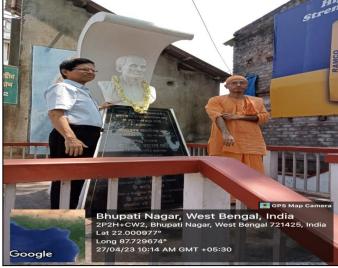

## REPORT OF VALUE ADDED CERTIFICATE COURSE ON INDIAN CULTURE AND VALUE EDUCATION (JIIVAN SOPAN)

This UGC Value added certificate course was started in 27<sup>st</sup> April 2023 with the help of internal teacher's and 166 students of Mugberia Gangadhar Mahavidyalaya. This certificate course was successfully completed in 17<sup>th</sup> May 2023 by maintain the proper course curriculum step by step.

#### NOTICE

It is a great pleasure to inform you that the Mugberia Gangadhar Mahavidyalaya in collaboration with Ramakrishna Mission Vivekananda Centenary College (An Autonomous College) is going to organize a value added Certificate Course on Indian Culture & Value Education (Jiivan Sopan) held on and from 27<sup>th</sup> April to 17<sup>th</sup> May 2023. SWAMI KAMALASTHANANDA, Principal, Ramakrishna Mission Vivekananda Centenary College will inaugurate the said programme at 10.30 A.M on 27.04.2023 at college auditorium hall (Satabdi Sadan)