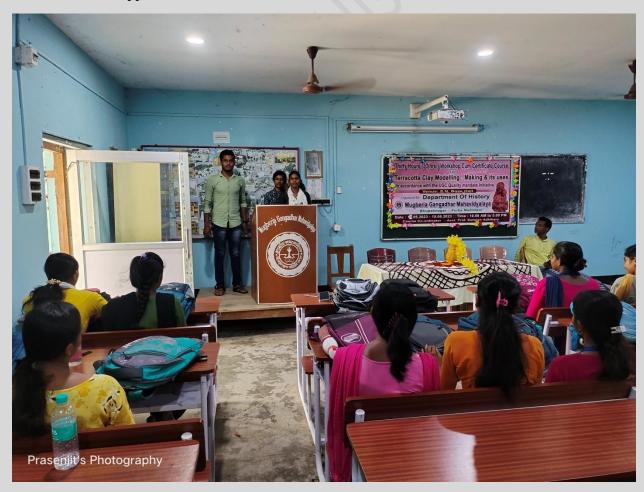

## REPORT OF VALUE ADDED CERTIFICATE COURSE ON INDIAN CULTURE AND VALUE EDUCATION (JIIVAN SOPAN)

This UGC Value added certificate course was started in 27<sup>st</sup> April 2023 with the help of internal teacher's and 166 students of Mugberia Gangadhar Mahavidyalaya. This certificate course was successfully completed in 17<sup>th</sup> May 2023 by maintain the proper course curriculum step by step.

#### NOTICE

It is a great pleasure to inform you that the Mugberia Gangadhar Mahavidyalaya in collaboration with Ramakrishna Mission Vivekananda Centenary College (An Autonomous College) is going to organize a value added Certificate Course on Indian Culture & Value Education (Jiivan Sopan) held on and from 27<sup>th</sup> April to 17<sup>th</sup> May 2023. SWAMI KAMALASTHANANDA, Principal, Ramakrishna Mission Vivekananda Centenary College will inaugurate the said programme at 10.30 A.M on 27.04.2023 at college auditorium hall (Satabdi Sadan)