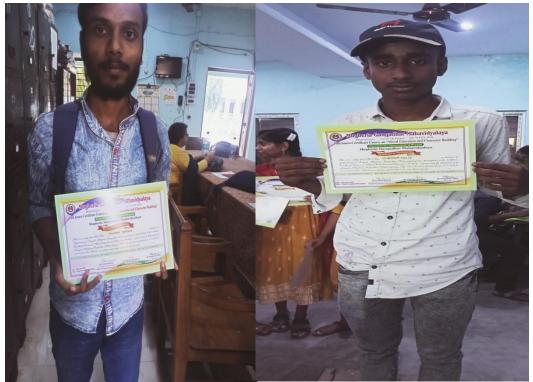

## REPORT OF VALUE ADDED CERTIFICATE COURSE ON INDIAN CULTURE AND VALUE EDUCATION (JIIVAN SOPAN)

This UGC Value added certificate course was started in 27<sup>st</sup> April 2023 with the help of internal teacher's and 166 students of Mugberia Gangadhar Mahavidyalaya. This certificate course was successfully completed in 17<sup>th</sup> May 2023 by maintain the proper course curriculum step by step.