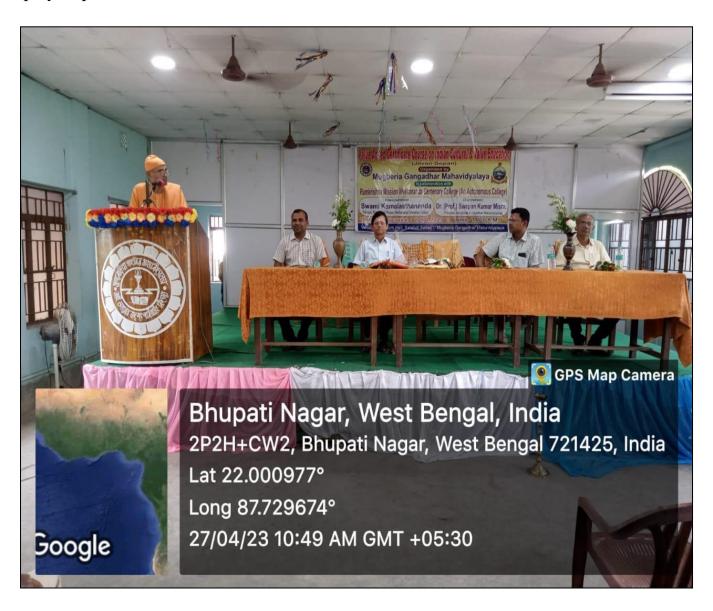

## REPORT OF VALUE ADDED CERTIFICATE COURSE ON INDIAN CULTURE AND VALUE EDUCATION (JIIVAN SOPAN)

This UGC Value added certificate course was started in 27<sup>st</sup> April 2023 with the help of internal teacher's and 166 students of Mugberia Gangadhar Mahavidyalaya. This certificate course was successfully completed in 17<sup>th</sup> May 2023 by maintain the proper course curriculum step by step.

#### NOTICE

It is a great pleasure to inform you that the Mugberia Gangadhar Mahavidyalaya in collaboration with Ramakrishna Mission Vivekananda Centenary College (An Autonomous College) is going to organize a value added Certificate Course on Indian Culture & Value Education (Jiivan Sopan) held on and from 27<sup>th</sup> April to 17<sup>th</sup> May 2023. SWAMI KAMALASTHANANDA, Principal, Ramakrishna Mission Vivekananda Centenary College will inaugurate the said programme at 10.30 A.M on 27.04.2023 at college auditorium hall (Satabdi Sadan)