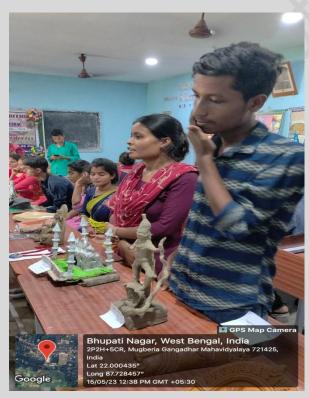

## REPORT OF VALUE ADDED CERTIFICATE COURSE ON INDIAN CULTURE AND VALUE EDUCATION (JIIVAN SOPAN)

This UGC Value added certificate course was started in 27<sup>st</sup> April 2023 with the help of internal teacher's and 166 students of Mugberia Gangadhar Mahavidyalaya. This certificate course was successfully completed in 17<sup>th</sup> May 2023 by maintain the proper course curriculum step by step.

#### NOTICE

It is a great pleasure to inform you that the Mugberia Gangadhar Mahavidyalaya in collaboration with Ramakrishna Mission Vivekananda Centenary College (An Autonomous College) is going to organize a value added Certificate Course on Indian Culture & Value Education (Jiivan Sopan) held on and from 27<sup>th</sup> April to 17<sup>th</sup> May 2023. SWAMI KAMALASTHANANDA, Principal, Ramakrishna Mission Vivekananda Centenary College will inaugurate the said programme at 10.30 A.M on 27.04.2023 at college auditorium hall (Satabdi Sadan)