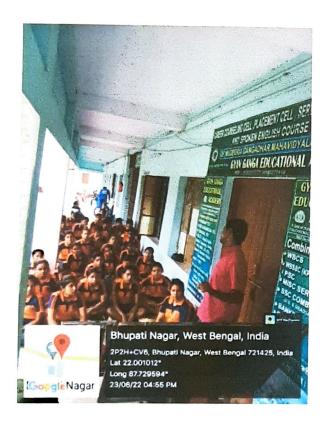

## REPORT OF VALUE ADDED CERTIFICATE COURSE ON INDIAN CULTURE AND VALUE EDUCATION (JIIVAN SOPAN)

This UGC Value added certificate course was started in 27<sup>st</sup> April 2023 with the help of internal teacher's and 166 students of Mugberia Gangadhar Mahavidyalaya. This certificate course was successfully completed in 17<sup>th</sup> May 2023 by maintain the proper course curriculum step by step.

#### NOTICE

It is a great pleasure to inform you that the Mugberia Gangadhar Mahavidyalaya in collaboration with Ramakrishna Mission Vivekananda Centenary College (An Autonomous College) is going to organize a value added Certificate Course on Indian Culture & Value Education (Jiivan Sopan) held on and from 27<sup>th</sup> April to 17<sup>th</sup> May 2023. SWAMI KAMALASTHANANDA, Principal, Ramakrishna Mission Vivekananda Centenary College will inaugurate the said programme at 10.30 A.M on 27.04.2023 at college auditorium hall (Satabdi Sadan)