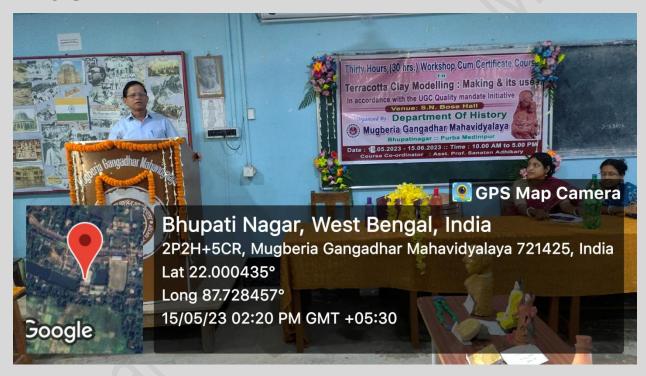

dami, Pattadakal, Mahakuta ii. Rock-cut caves at Elephanta iii. Rashtrakutas:

Alampur Group of Temples, Ellora Rock-cut caves and Monolithic temples iv. Chalukyas of Kalyana: Gadag, Ittagi, Harihar and Laksmeshvara. v. Yadavas: Sinnar, Balasane and Jhodge vi. Shilaharas: Ambarnath and Khidrapur vii. Study of temple Architecture – Practical Training of Plan drawing.

Unit 6: Rock-cut Monuments, Structural Temples and Sculptures: South India (7hrs) i. Pallavas: Mahabalipuram and Kanchipuram ii. Pandyas: Kalugumalaiand Tirupattur iii. Cholas: Kumbhakonam, Tanjavur, Gangaikonda cholapuram and Darasuram, iv. Hoyasalas: Belur, Halebidand Somanathpur

Unit 7: Bronzes of India (2 hrs) i. The Pallavas and The Cholas of South India ii. The Palas of the Senas of Eastern India

#### **Photographs**



Dr. Swapan Kumar Misra, Principal of the college has delivered the inaugural address. According to him this certificate course not only beneficial for the students in academic purpose such as group learning etc, but also immensely helpful for those who are thinking of any start-up in near future.





Smt. Banasree Roy Chakraborty presenting her paper on Terracotta Clay Art and its impact on tourism in South West Bengal



Sanatan Adhikary, Assistant Professor of History has delivered his talk on Archaeological artifacts and the Indian History, the artist of ancient India and their legacies.





Dr. Prasenjit Ghosh, HOD, Department of History has delivered a speech on the uses of clay potteries and its importance in Indian History.



Attendance



Student of the department was delivere