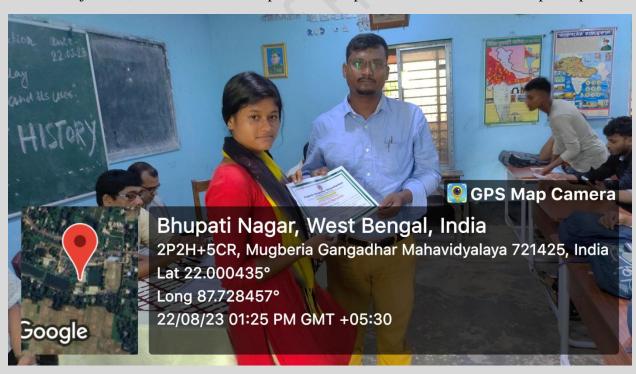

## REPORT OF VALUE ADDED CERTIFICATE COURSE ON INDIAN CULTURE AND VALUE EDUCATION (JIIVAN SOPAN)

This UGC Value added certificate course was started in 27<sup>st</sup> April 2023 with the help of internal teacher's and 166 students of Mugberia Gangadhar Mahavidyalaya. This certificate course was successfully completed in 17<sup>th</sup> May 2023 by maintain the proper course curriculum step by step.