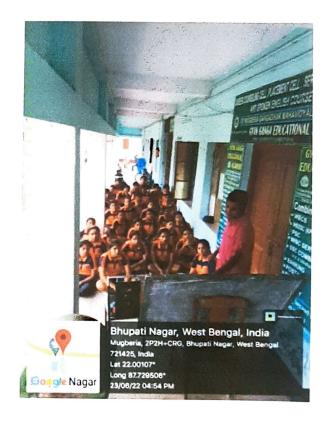

## REPORT OF VALUE ADDED CERTIFICATE COURSE ON INDIAN CULTURE AND VALUE EDUCATION (JIIVAN SOPAN)

This UGC Value added certificate course was started in 27<sup>st</sup> April 2023 with the help of internal teacher's and 166 students of Mugberia Gangadhar Mahavidyalaya. This certificate course was successfully completed in 17<sup>th</sup> May 2023 by maintain the proper course curriculum step by step.

#### NOTICE

It is a great pleasure to inform you that the Mugberia Gangadhar Mahavidyalaya in collaboration with Ramakrishna Mission Vivekananda Centenary College (An Autonomous College) is going to organize a value added Certificate Course on Indian Culture & Value Education (Jiivan Sopan) held on and from 27<sup>th</sup> April to 17<sup>th</sup> May 2023. SWAMI KAMALASTHANANDA, Principal, Ramakrishna Mission Vivekananda Centenary College will inaugurate the said programme at 10.30 A.M on 27.04.2023 at college auditorium hall (Satabdi Sadan)