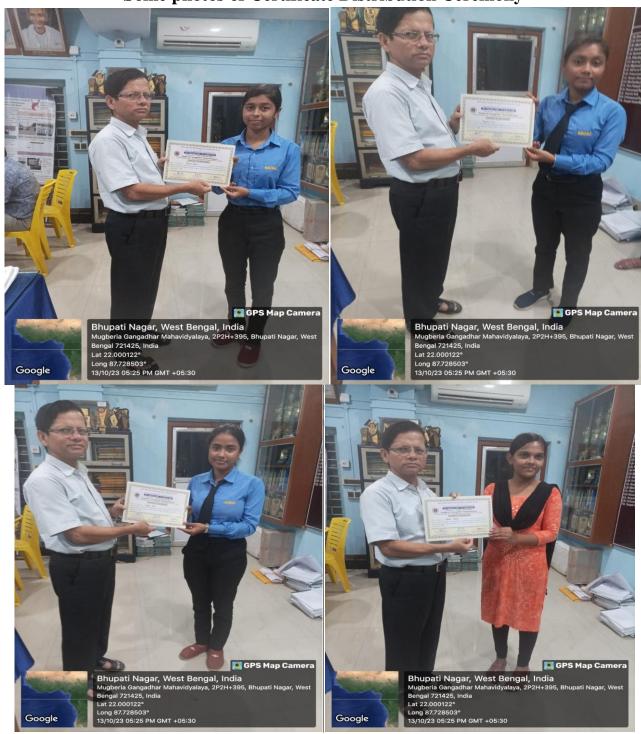

## REPORT OF VALUE ADDED CERTIFICATE COURSE ON INDIAN CULTURE AND VALUE EDUCATION (JIIVAN SOPAN)

This UGC Value added certificate course was started in 27<sup>st</sup> April 2023 with the help of internal teacher's and 166 students of Mugberia Gangadhar Mahavidyalaya. This certificate course was successfully completed in 17<sup>th</sup> May 2023 by maintain the proper course curriculum step by step.