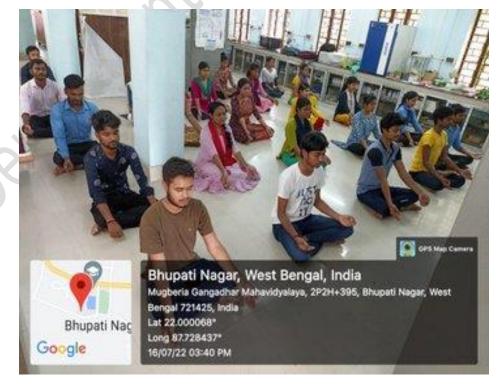

## REPORT OF VALUE ADDED CERTIFICATE COURSE ON INDIAN CULTURE AND VALUE EDUCATION (JIIVAN SOPAN)

This UGC Value added certificate course was started in 27<sup>st</sup> April 2023 with the help of internal teacher's and 166 students of Mugberia Gangadhar Mahavidyalaya. This certificate course was successfully completed in 17<sup>th</sup> May 2023 by maintain the proper course curriculum step by step.

#### NOTICE

It is a great pleasure to inform you that the Mugberia Gangadhar Mahavidyalaya in collaboration with Ramakrishna Mission Vivekananda Centenary College (An Autonomous College) is going to organize a value added Certificate Course on Indian Culture & Value Education (Jiivan Sopan) held on and from 27<sup>th</sup> April to 17<sup>th</sup> May 2023. SWAMI KAMALASTHANANDA, Principal, Ramakrishna Mission Vivekananda Centenary College will inaugurate the said programme at 10.30 A.M on 27.04.2023 at college auditorium hall (Satabdi Sadan)