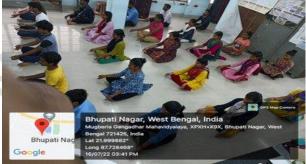

## REPORT OF VALUE ADDED CERTIFICATE COURSE ON INDIAN CULTURE AND VALUE EDUCATION (JIIVAN SOPAN)

This UGC Value added certificate course was started in 27<sup>st</sup> April 2023 with the help of internal teacher's and 166 students of Mugberia Gangadhar Mahavidyalaya. This certificate course was successfully completed in 17<sup>th</sup> May 2023 by maintain the proper course curriculum step by step.

#### NOTICE

It is a great pleasure to inform you that the Mugberia Gangadhar Mahavidyalaya in collaboration with Ramakrishna Mission Vivekananda Centenary College (An Autonomous College) is going to organize a value added Certificate Course on Indian Culture & Value Education (Jiivan Sopan) held on and from 27<sup>th</sup> April to 17<sup>th</sup> May 2023. SWAMI KAMALASTHANANDA, Principal, Ramakrishna Mission Vivekananda Centenary College will inaugurate the said programme at 10.30 A.M on 27.04.2023 at college auditorium hall (Satabdi Sadan)