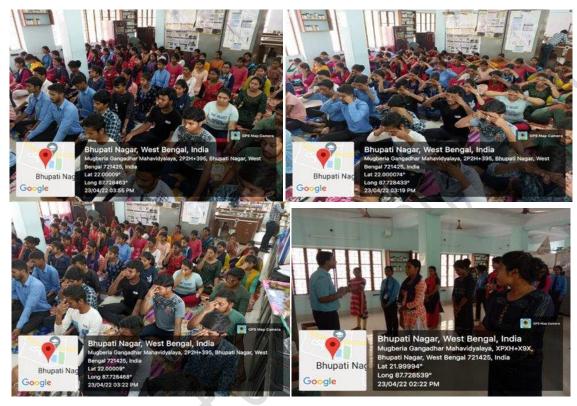

## REPORT OF VALUE ADDED CERTIFICATE COURSE ON INDIAN CULTURE AND VALUE EDUCATION (JIIVAN SOPAN)

This UGC Value added certificate course was started in 27<sup>st</sup> April 2023 with the help of internal teacher's and 166 students of Mugberia Gangadhar Mahavidyalaya. This certificate course was successfully completed in 17<sup>th</sup> May 2023 by maintain the proper course curriculum step by step.

#### NOTICE

It is a great pleasure to inform you that the Mugberia Gangadhar Mahavidyalaya in collaboration with Ramakrishna Mission Vivekananda Centenary College (An Autonomous College) is going to organize a value added Certificate Course on Indian Culture & Value Education (Jiivan Sopan) held on and from 27<sup>th</sup> April to 17<sup>th</sup> May 2023. SWAMI KAMALASTHANANDA, Principal, Ramakrishna Mission Vivekananda Centenary College will inaugurate the said programme at 10.30 A.M on 27.04.2023 at college auditorium hall (Satabdi Sadan)