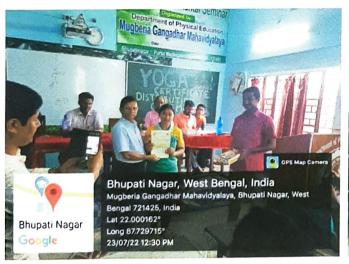

remove the sleeping problem through yogic practice?

  3+6+6=15





P.O.—BHUPATINAGAR, Dist.—PURBA MEDINIPUR, PIN.—721425, WEST BENGAL, INDIA
NAAC Re-Accredited B+Level Govt. aided College
CPE (Under UGC XII Plan) & NCTE Approved Institutions
DBT Star College Scheme Award Recipient

E-mail: mugberia\_college@rediffmail.com // www.mugberiagangadharmahavidyalaya.ac.in

## THEORY AND INTERNATIONAL YOGA DAY CUM PRACTICAL EXAM













P.O.—BHUPATINAGAR, Dist.—PURBA MEDINIPUR, PIN.—721425, WEST BENGAL, INDIA
NAAC Re-Accredited B+Level Govt. aided College
CPE (Under UGC XII Plan) & NCTE Approved Institutions
DBT Star College Scheme Award Recipient

E-mail: mugberia\_college@rediffmail.com // www.mugberiagangadharmahavidyalaya ac.in

#### **CERTIFICATE AND PRIZE DISTRIBUTION CEREMONY**













P.O.—BHUPATINAGAR, Dist.—PURBA MEDINIPUR, PIN.—721425, WEST BENGAL, INDIA
NAAC Re-Accredited B+Level Govt. aided College
CPE (Under UGC XII Plan) & NCTE Approved Institutions

DBT Star College Scheme Award Recipient

E-mail: mugberia\_college@rediffmail.com // www.mugberiagangadharmahavidyalaya.ac.in

## **LIST OK ADMISSION**

|          | Youga Certificate Course |
|----------|--------------------------|
| Roll. NO | Name of the Student      |
| 1        | AHALA HEMBRAM            |
| 2        | AJAHAR ALI SARKAR        |
| 3        | AJIT HANSDA              |
| 4        | AMIT GIRI                |
| 5        | BABITA SARKAR            |
| 6        | BANASHREE MAJI           |
| 7        | BISHNU MONDAL            |
| 8        | CHAITALI ROY             |
| 9        | DEBASHISH