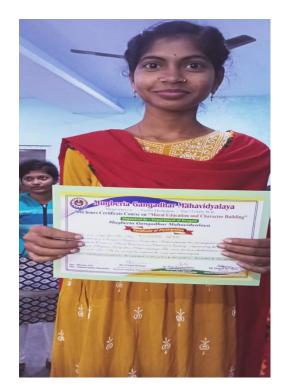

## REPORT OF VALUE ADDED CERTIFICATE COURSE ON INDIAN CULTURE AND VALUE EDUCATION (JIIVAN SOPAN)

This UGC Value added certificate course was started in 27<sup>st</sup> April 2023 with the help of internal teacher's and 166 students of Mugberia Gangadhar Mahavidyalaya. This certificate course was successfully completed in 17<sup>th</sup> May 2023 by maintain the proper course curriculum step by step.