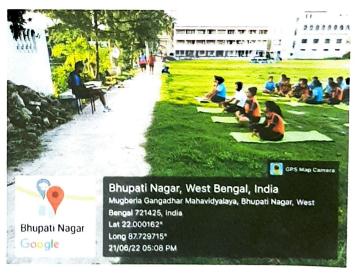

## REPORT OF VALUE ADDED CERTIFICATE COURSE ON INDIAN CULTURE AND VALUE EDUCATION (JIIVAN SOPAN)

This UGC Value added certificate course was started in 27<sup>st</sup> April 2023 with the help of internal teacher's and 166 students of Mugberia Gangadhar Mahavidyalaya. This certificate course was successfully completed in 17<sup>th</sup> May 2023 by maintain the proper course curriculum step by step.