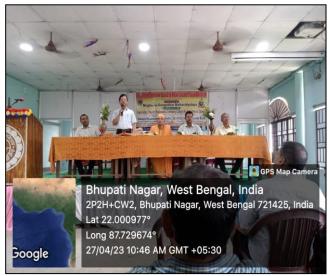

## REPORT OF VALUE ADDED CERTIFICATE COURSE ON INDIAN CULTURE AND VALUE EDUCATION (JIIVAN SOPAN)

This UGC Value added certificate course was started in 27<sup>st</sup> April 2023 with the help of internal teacher's and 166 students of Mugberia Gangadhar Mahavidyalaya. This certificate course was successfully completed in 17<sup>th</sup> May 2023 by maintain the proper course curriculum step by step.

#### NOTICE

It is a great pleasure to inform you that the Mugberia Gangadhar Mahavidyalaya in collaboration with Ramakrishna Mission Vivekananda Centenary College (An Autonomous College) is going to organize a value added Certificate Course on Indian Culture & Value Education (Jiivan Sopan) held on and from 27<sup>th</sup> April to 17<sup>th</sup> May 2023. SWAMI KAMALASTHANANDA, Principal, Ramakrishna Mission Vivekananda Centenary College will inaugurate the said programme at 10.30 A.M on 27.04.2023 at college auditorium hall (Satabdi Sadan)