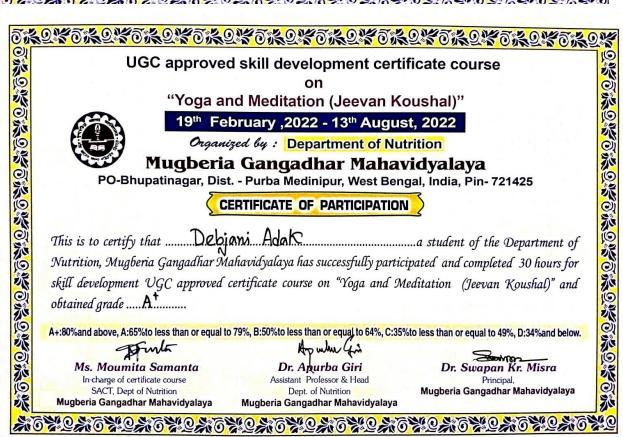

any late 540/ District | W                                              |
| TELLS                            | to 79%, B:50% to less than or equal to 64%, C:35         | oto less than or equal to 49%, D:34% and below |
| Ms. Moumita Samanta              | Compaction                                               | Sacriffor                                      |
| In-charge of certificate course  | Dr. Aburba Giri Assistant Professor & Head               | Dr. Swapan Kr. Misra                           |
| SACT, Dept of Nutrition          | Dept. of Nutrition                                       | Principal, Mugberia Gangadhar Mahavidyalaya    |
| Mugberia Gangadhar Mahavidyalaya | Mugberia Gangadhar Mahavidyalaya                         | Beering Carrot Manageraja                      |



の状のかのかのかのかのかのかのかのかのかのかのかのか UGC approved skill development certificate course 家の家の家の家の家の家の家の家の家の家の家の家の家の家 "Yoga and Meditation (Jeevan Koushal)" 19th February ,2022 - 13th August, 2022 Organized by: Department of Nutrition Mugberia Gangadhar Mahavidyalaya PO-Bhupatinagar, Dist. - Purba Medinipur, West Bengal, India, Pin-721425 CERTIFICATE OF PARTICIPATION Maity This is to certify that ..... Haima .....a student of the Department of Nutrition, Mugberia Gangadhar Mahavidyalaya has successfully participated and completed 30 hours for skill development UGC approved certificate course on "Yoga and Meditation (Jeevan Koushal)" and obtained grade ..... A. A+:80% and above, A:65% to less than or equal to 79%, B:50% to less than or equal to 64%, C:35% to less than or equal to 49%, D:34% and below.