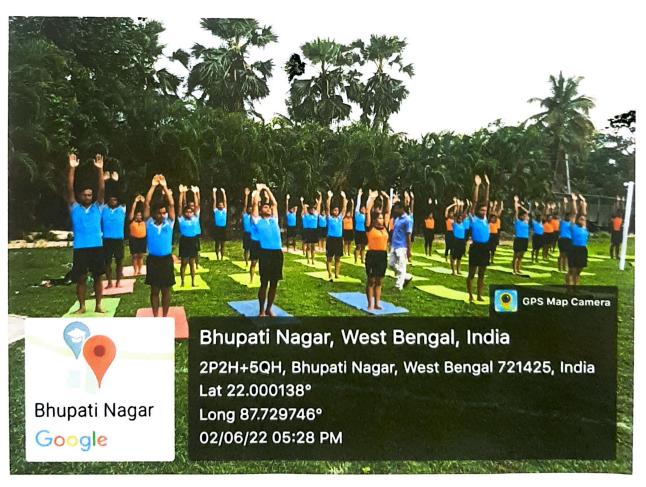

nt has presented a certificate to a participant.







Principal

Mugheria Gangadhar Mahavidyalaya



P.O.—BHUPATINAGAR, Dist.—PURBA MEDINIPUR, PIN.—721423, WEST BENGAL, INDIA
NAAC Re-Accredited B+Level Govt, aided College
CPE (Under UGC XII Plan) & NCTE Approved Institutions
DBT Star College Scheme Award Recipient

E-mail: mugberia\_college@rediffmail.com // www.mugberiagangadharmahavidyalaya ac.in

# REPORT OF UGC APPROVED CERTIFICATE COURSE IN YOGA THERAPY-2022

This UGC Approved Yoga certificate course was started in 1<sup>st</sup> February 2022 with the help of internal teachers and 110 students of Mugberia Gangadhar Mahavidyalaya. This certificate course was successfully completed in 23<sup>rd</sup> July 2022 with 105 students by maintain the proper course curriculum step by step.









P.O.—BHUPATINAGAR, Dist.—PURBA MEDINIPUR, PIN.—721425, WEST BENGAL, INDIA
NAAC Re-Accredited B+Level Govt. aided College
CPE (Under UGC XII Plan) & NCTE Approved Institutions
DBT Star College Scheme Award Recipient

E-mail: mugberia\_college@rediffmail.com // www.mugberiagangadharmahavidyalaya.ac.in

### **ADMISSION NOTIFICATION**



## MUGBERIA GANGADHAR MAHAVIDYALAYA

P.O.—BHUPATINAGAR, Dist.—PURBA MEDINIPUR, PIN.—721425, WEST BENGAL, INDIA NAAC Re-Accredited BHLevel Govt, aided College CPE (Under UGC XII Plan) & NCTE Approved Institutions

DBT Star College Scheme Award Recipient
E-mail: mugberia\_college@rediffmail.com // www.mugberiagangadharmahavidyalaya ac.in

#### NOTICE

Date- 17/01/2022

It is a great pleasure to inform you that the Mugberia Gangadhar Mahavidyalaya is goin