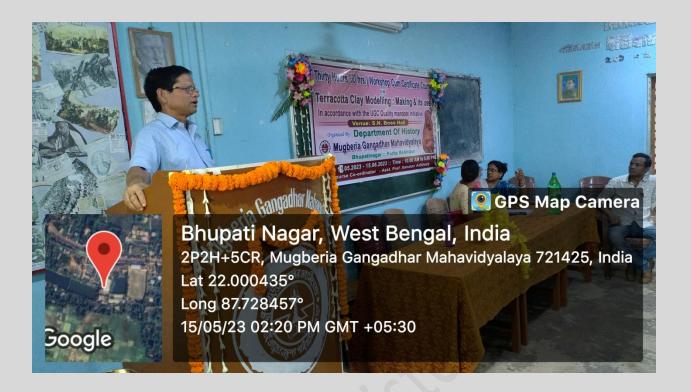

Study of temple Architecture – Practical Training of Plan drawing.

Unit 6: Rock-cut Monuments, Structural Temples and Sculptures: South India (7hrs) i. Pallavas: Mahabalipuram and Kanchipuram ii. Pandyas: Kalugumalaiand Tirupattur iii. Cholas: Kumbhakonam, Tanjavur, Gangaikonda cholapuram and Darasuram, iv. Hoyasalas: Belur, Halebidand Somanathpur

Unit 7: Bronzes of India (2 hrs) i. The Pallavas and The Cholas of South India ii. The Palas of the Senas of Eastern India

#### **Photographs**



Dr. Swapan Kumar Misra, Principal of the college has delivered the inaugural address. According to him this certificate course not only beneficial for the students in academic purpose such as group learning etc, but also immensely helpful for those who are thinking of any start-up in near future.





Smt. Banasree Roy Chakraborty presenting her paper on Terracotta Clay Art and its impact on tourism in South West Bengal



Sanatan Adhikary, Assistant Professor of History has delivered his talk on Archaeological artifacts and the Indian History, the artist of ancient India and their legacies.





Dr. Prasenjit Ghosh, HOD, Department of History has delivered a speech on the uses of clay potteries and its importance in Indian History.



Attendance



Student of the department was delivered her speech on Indian archaeology





Discussion o Harappan Architecture







## Students participating in a model show







Certificate distribution Programme



Dr. Klipdada Maity, NAAC Coordinator of the college distributed the certificate to a participant.



Dr. Mnoranjan Das, HOD of Sansk