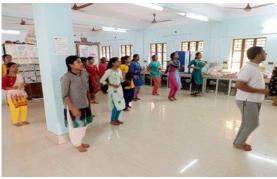

## REPORT OF VALUE ADDED CERTIFICATE COURSE ON INDIAN CULTURE AND VALUE EDUCATION (JIIVAN SOPAN)

This UGC Value added certificate course was started in 27<sup>st</sup> April 2023 with the help of internal teacher's and 166 students of Mugberia Gangadhar Mahavidyalaya. This certificate course was successfully completed in 17<sup>th</sup> May 2023 by maintain the proper course curriculum step by step.

#### NOTICE

It is a great pleasure to inform you that the Mugberia Gangadhar Mahavidyalaya in collaboration with Ramakrishna Mission Vivekananda Centenary College (An Autonomous College) is going to organize a value added Certificate Course on Indian Culture & Value Education (Jiivan Sopan) held on and from 27<sup>th</sup> April to 17<sup>th</sup> May 2023. SWAMI KAMALASTHANANDA, Principal, Ramakrishna Mission Vivekananda Centenary College will inaugurate the said programme at 10.30 A.M on 27.04.2023 at college auditorium hall (Satabdi Sadan)