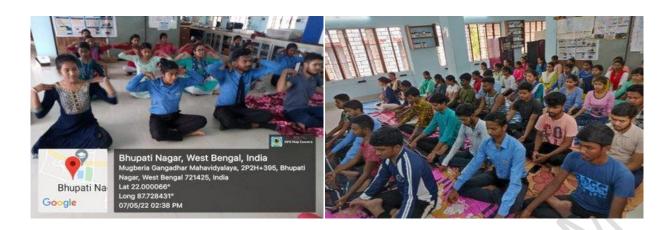

## REPORT OF VALUE ADDED CERTIFICATE COURSE ON INDIAN CULTURE AND VALUE EDUCATION (JIIVAN SOPAN)

This UGC Value added certificate course was started in 27<sup>st</sup> April 2023 with the help of internal teacher's and 166 students of Mugberia Gangadhar Mahavidyalaya. This certificate course was successfully completed in 17<sup>th</sup> May 2023 by maintain the proper course curriculum step by step.

#### NOTICE

It is a great pleasure to inform you that the Mugberia Gangadhar Mahavidyalaya in collaboration with Ramakrishna Mission Vivekananda Centenary College (An Autonomous College) is going to organize a value added Certificate Course on Indian Culture & Value Education (Jiivan Sopan) held on and from 27<sup>th</sup> April to 17<sup>th</sup> May 2023. SWAMI KAMALASTHANANDA, Principal, Ramakrishna Mission Vivekananda Centenary College will inaugurate the said programme at 10.30 A.M on 27.04.2023 at college auditorium hall (Satabdi Sadan)