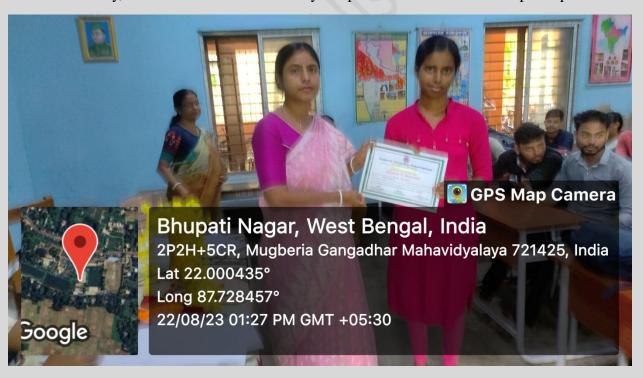

## REPORT OF VALUE ADDED CERTIFICATE COURSE ON INDIAN CULTURE AND VALUE EDUCATION (JIIVAN SOPAN)

This UGC Value added certificate course was started in 27<sup>st</sup> April 2023 with the help of internal teacher's and 166 students of Mugberia Gangadhar Mahavidyalaya. This certificate course was successfully completed in 17<sup>th</sup> May 2023 by maintain the proper course curriculum step by step.