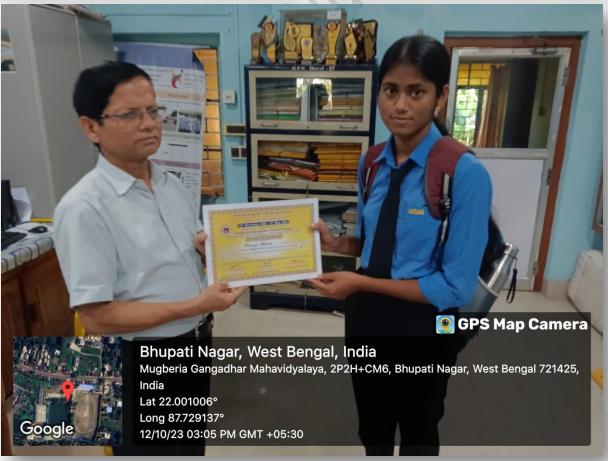

## REPORT OF VALUE ADDED CERTIFICATE COURSE ON INDIAN CULTURE AND VALUE EDUCATION (JIIVAN SOPAN)

This UGC Value added certificate course was started in 27<sup>st</sup> April 2023 with the help of internal teacher's and 166 students of Mugberia Gangadhar Mahavidyalaya. This certificate course was successfully completed in 17<sup>th</sup> May 2023 by maintain the proper course curriculum step by step.