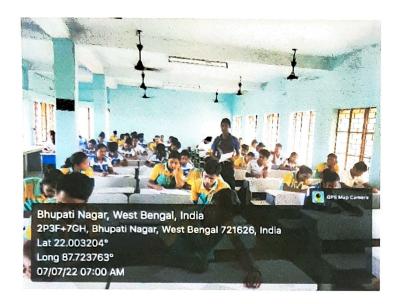

## REPORT OF VALUE ADDED CERTIFICATE COURSE ON INDIAN CULTURE AND VALUE EDUCATION (JIIVAN SOPAN)

This UGC Value added certificate course was started in 27<sup>st</sup> April 2023 with the help of internal teacher's and 166 students of Mugberia Gangadhar Mahavidyalaya. This certificate course was successfully completed in 17<sup>th</sup> May 2023 by maintain the proper course curriculum step by step.

#### NOTICE

It is a great pleasure to inform you that the Mugberia Gangadhar Mahavidyalaya in collaboration with Ramakrishna Mission Vivekananda Centenary College (An Autonomous College) is going to organize a value added Certificate Course on Indian Culture & Value Education (Jiivan Sopan) held on and from 27<sup>th</sup> April to 17<sup>th</sup> May 2023. SWAMI KAMALASTHANANDA, Principal, Ramakrishna Mission Vivekananda Centenary College will inaugurate the said programme at 10.30 A.M on 27.04.2023 at college auditorium hall (Satabdi Sadan)