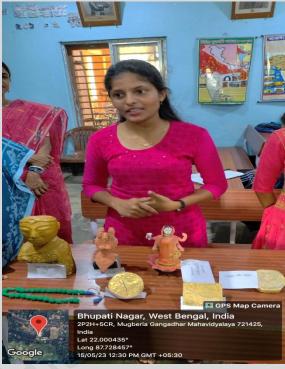

## REPORT OF VALUE ADDED CERTIFICATE COURSE ON INDIAN CULTURE AND VALUE EDUCATION (JIIVAN SOPAN)

This UGC Value added certificate course was started in 27<sup>st</sup> April 2023 with the help of internal teacher's and 166 students of Mugberia Gangadhar Mahavidyalaya. This certificate course was successfully completed in 17<sup>th</sup> May 2023 by maintain the proper course curriculum step by step.

#### NOTICE

It is a great pleasure to inform you that the Mugberia Gangadhar Mahavidyalaya in collaboration with Ramakrishna Mission Vivekananda Centenary College (An Autonomous College) is going to organize a value added Certificate Course on Indian Culture & Value Education (Jiivan Sopan) held on and from 27<sup>th</sup> April to 17<sup>th</sup> May 2023. SWAMI KAMALASTHANANDA, Principal, Ramakrishna Mission Vivekananda Centenary College will inaugurate the said programme at 10.30 A.M on 27.04.2023 at college auditorium hall (Satabdi Sadan)