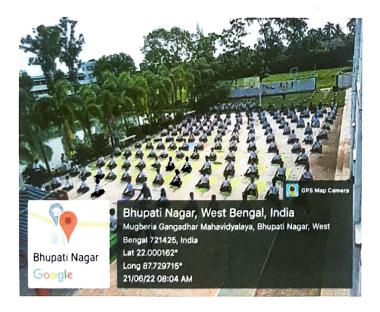

## REPORT OF VALUE ADDED CERTIFICATE COURSE ON INDIAN CULTURE AND VALUE EDUCATION (JIIVAN SOPAN)

This UGC Value added certificate course was started in 27<sup>st</sup> April 2023 with the help of internal teacher's and 166 students of Mugberia Gangadhar Mahavidyalaya. This certificate course was successfully completed in 17<sup>th</sup> May 2023 by maintain the proper course curriculum step by step.