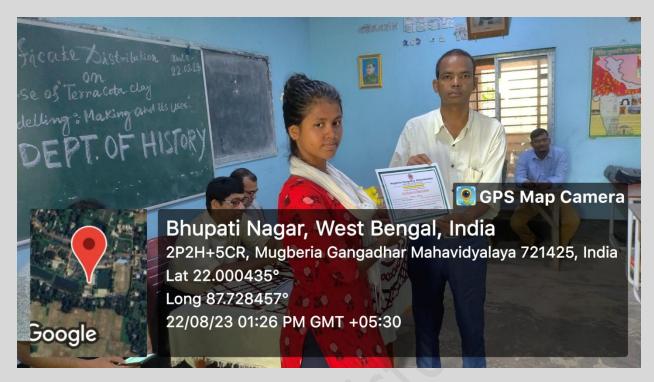

## REPORT OF VALUE ADDED CERTIFICATE COURSE ON INDIAN CULTURE AND VALUE EDUCATION (JIIVAN SOPAN)

This UGC Value added certificate course was started in 27<sup>st</sup> April 2023 with the help of internal teacher's and 166 students of Mugberia Gangadhar Mahavidyalaya. This certificate course was successfully completed in 17<sup>th</sup> May 2023 by maintain the proper course curriculum step by step.