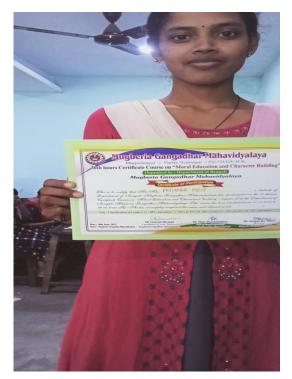

## REPORT OF VALUE ADDED CERTIFICATE COURSE ON INDIAN CULTURE AND VALUE EDUCATION (JIIVAN SOPAN)

This UGC Value added certificate course was started in 27<sup>st</sup> April 2023 with the help of internal teacher's and 166 students of Mugberia Gangadhar Mahavidyalaya. This certificate course was successfully completed in 17<sup>th</sup> May 2023 by maintain the proper course curriculum step by step.