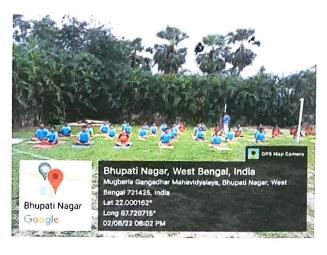

nhitapadmasana Singhasana Kurmusana Utthickumerson

H. Production of Endows A tree Shirth Shockers.

1. The model of the part of the state of the model of the mo 1100 - 111

Multer Model Models, Viparitak szani Multer M. Multer Multer Multer Models Statistical and Maler M. 3/3 Mudra & Pada-Mudra

(I) Vasti-Kna : Sahaja Vasti Kriya, Shan Vidhi & Fpayasa

Asanas Related to different ailments with special reference Hypokinetic Diseases - Workbook





P.O.—BHUPATINAGAR, Dist.—PURBA MEDINIPUR, PIN.—721425, WEST BENGAL, INDIA
NAAC Re-Accredited B+Level Govt. aided College
CPE (Under UGC XII Plan) & NCTE Approved Institutions

DBT Star College Scheme Award Recipient

E-mail: mugberia\_college@rediffmail.com // www.mugberiagangadharmahavidyalaya.ac.in

### THEORY AND PRACTICAL CLASS PICTURE













P.O.—BHUPATINAGAR, Dist.—PURBA MEDINIPUR, PIN.—721425, WEST BENGAL, INDIA
NAAC Re-Accredited B+Level Govt. aided College
CPE (Under UGC XII Plan) & NCTE Approved Institutions

DBT Star College Scheme Award Recipient

E-mail: mugberia\_college@rediffmail.com // www.mugberiagangadharmahavidyalaya.ac.in

#### **ATTENDANCE ROCORD**

| 5 \             | Ros No 1 | NAME OF PUPILS