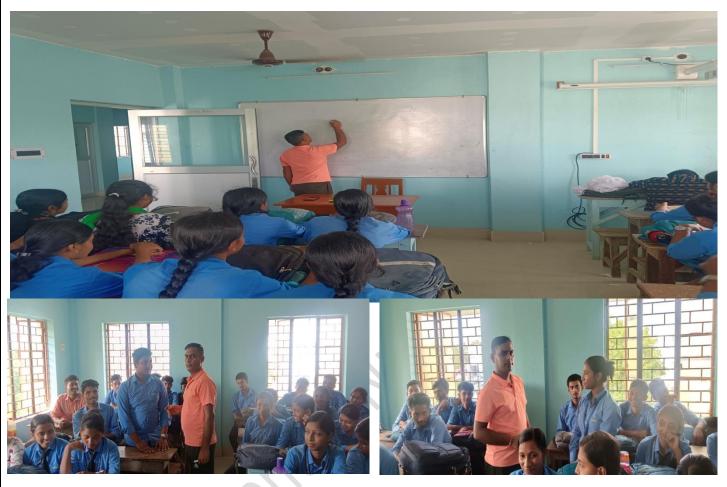

## REPORT OF VALUE ADDED CERTIFICATE COURSE ON INDIAN CULTURE AND VALUE EDUCATION (JIIVAN SOPAN)

This UGC Value added certificate course was started in 27<sup>st</sup> April 2023 with the help of internal teacher's and 166 students of Mugberia Gangadhar Mahavidyalaya. This certificate course was successfully completed in 17<sup>th</sup> May 2023 by maintain the proper course curriculum step by step.

#### NOTICE

It is a great pleasure to inform you that the Mugberia Gangadhar Mahavidyalaya in collaboration with Ramakrishna Mission Vivekananda Centenary College (An Autonomous College) is going to organize a value added Certificate Course on Indian Culture & Value Education (Jiivan Sopan) held on and from 27<sup>th</sup> April to 17<sup>th</sup> May 2023. SWAMI KAMALASTHANANDA, Principal, Ramakrishna Mission Vivekananda Centenary College will inaugurate the said programme at 10.30 A.M on 27.04.2023 at college auditorium hall (Satabdi Sadan)