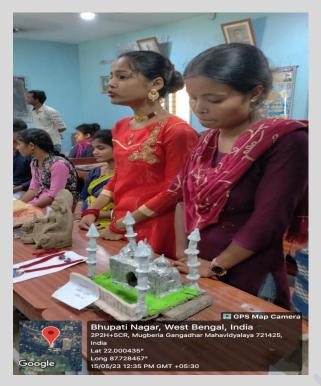

## REPORT OF VALUE ADDED CERTIFICATE COURSE ON INDIAN CULTURE AND VALUE EDUCATION (JIIVAN SOPAN)

This UGC Value added certificate course was started in 27<sup>st</sup> April 2023 with the help of internal teacher's and 166 students of Mugberia Gangadhar Mahavidyalaya. This certificate course was successfully completed in 17<sup>th</sup> May 2023 by maintain the proper course curriculum step by step.

#### NOTICE

It is a great pleasure to inform you that the Mugberia Gangadhar Mahavidyalaya in collaboration with Ramakrishna Mission Vivekananda Centenary College (An Autonomous College) is going to organize a value added Certificate Course on Indian Culture & Value Education (Jiivan Sopan) held on and from 27<sup>th</sup> April to 17<sup>th</sup> May 2023. SWAMI KAMALASTHANANDA, Principal, Ramakrishna Mission Vivekananda Centenary College will inaugurate the said programme at 10.30 A.M on 27.04.2023 at college auditorium hall (Satabdi Sadan)