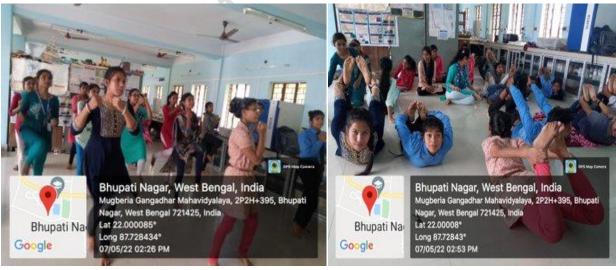

## REPORT OF VALUE ADDED CERTIFICATE COURSE ON INDIAN CULTURE AND VALUE EDUCATION (JIIVAN SOPAN)

This UGC Value added certificate course was started in 27<sup>st</sup> April 2023 with the help of internal teacher's and 166 students of Mugberia Gangadhar Mahavidyalaya. This certificate course was successfully completed in 17<sup>th</sup> May 2023 by maintain the proper course curriculum step by step.

#### NOTICE

It is a great pleasure to inform you that the Mugberia Gangadhar Mahavidyalaya in collaboration with Ramakrishna Mission Vivekananda Centenary College (An Autonomous College) is going to organize a value added Certificate Course on Indian Culture & Value Education (Jiivan Sopan) held on and from 27<sup>th</sup> April to 17<sup>th</sup> May 2023. SWAMI KAMALASTHANANDA, Principal, Ramakrishna Mission Vivekananda Centenary College will inaugurate the said programme at 10.30 A.M on 27.04.2023 at college auditorium hall (Satabdi Sadan)